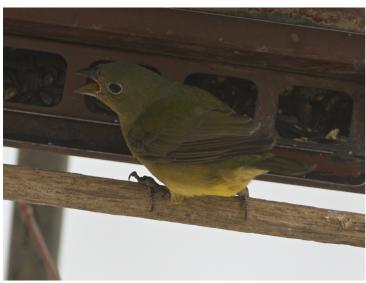

## PA Rare Bird Report

**Submission Date** 2018-02-11 19:23:32 **Observer's Name** Holly Merker E-mail HCybelle@gmail.com **Phone** 610-733-4392 **Observer's Address** 520 Baintree Run Downingtown PA 19335 **United States** Names of additional Ann Williams (property owner) observers **Species (Common Name) Painted Bunting Species (Scientific Name)** Passerina ciris Number of individuals Age(s) and Plumage(s) and unknown if this was an immature male, or female Sex (if known) **Observation Date and Time** 01-27-2016 10:30 AM Did you submit this sighting Not yet (please do, eBird is great!) to eBird? Link to eBird checklist Home owner did not want it in there while the bird was still present; County Chester Location (City, Borough, Marshallton Township) Exact Site (E.g. Name of park, Lucky Hill Rd lake, road) **Habitat** backyard bird feeder Distance to bird 15 feet, but through glass **Viewing conditions** overcast Optical equipment used Swarovski 8.5 x 42 binoculars, Canon 7D with 300mm lens + 1.4 extender **Description** This was a small greenish-yellow passerine, with a hefty conical bill, and pale eye-ring. The back feathers were a sharp lime green, and the underside bright yellow under the tail and on the flanks.

Behavior (be as detailed as possible about what the bird was doing)

This was a bird that was only know to me, since the homeowner contacted me asking if a Yellow Warbler should be making an appearance at her feeder in January. While I viewed it, the bird was attending a backyard feeder

Separation from similar species (How you eliminated others)

No other bird I could think of would be predominantly green, and with a bunting type conical bill. All North American Warblers could be eliminated by the size (just slightly smaller than house finch(, and bill shape