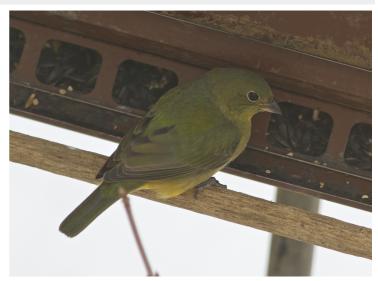

## PA Rare Bird Report

**Submission Date** 2018-02-11 19:23:32 **Observer's Name** Holly Merker E-mail HCybelle@gmail.com **Phone** 610-733-4392 **Observer's Address** 520 Baintree Run Downingtown PA 19335 **United States** Names of additional Ann Williams (property owner) observers **Species (Common Name) Painted Bunting Species (Scientific Name)** Passerina ciris Number of individuals Age(s) and Plumage(s) and unknown if this was an immature male, or female Sex (if known) **Observation Date and Time** 01-27-2016 10:30 AM Did you submit this sighting Not yet (please do, eBird is great!) to eBird? Link to eBird checklist Home owner did not want it in there while the bird was still present; County Chester Location (City, Borough, Marshallton Township) Exact Site (E.g. Name of park, Lucky Hill Rd lake, road) **Habitat** backyard bird feeder Distance to bird 15 feet, but through glass **Viewing conditions** overcast Optical equipment used Swarovski 8.5 x 42 binoculars, Canon 7D with 300mm lens + 1.4 extender **Description** This was a small greenish-yellow passerine, with a hefty conical bill, and pale eye-ring. The back feathers were a sharp lime green, and the underside bright yellow under the tail and on the flanks.

Behavior (be as detailed as possible about what the bird was doing)

This was a bird that was only know to me, since the homeowner contacted me asking if a Yellow Warbler should be making an appearance at her feeder in January. While I viewed it, the bird was attending a backyard feeder

Separation from similar species (How you eliminated others)

No other bird I could think of would be predominantly green, and with a bunting type conical bill. All North American Warblers could be eliminated by the size (just slightly smaller than house finch(, and bill shape