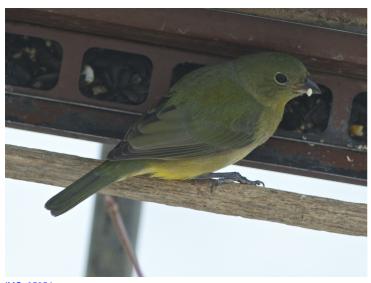

## PA Rare Bird Report

**Submission Date** 2018-02-11 19:23:32 **Observer's Name** Holly Merker E-mail HCybelle@gmail.com **Phone** 610-733-4392 **Observer's Address** 520 Baintree Run Downingtown PA 19335 **United States** Names of additional Ann Williams (property owner) observers **Species (Common Name) Painted Bunting Species (Scientific Name)** Passerina ciris Number of individuals Age(s) and Plumage(s) and unknown if this was an immature male, or female Sex (if known) **Observation Date and Time** 01-27-2016 10:30 AM Did you submit this sighting Not yet (please do, eBird is great!) to eBird? Link to eBird checklist Home owner did not want it in there while the bird was still present; County Chester Location (City, Borough, Marshallton Township) Exact Site (E.g. Name of park, Lucky Hill Rd lake, road) **Habitat** backyard bird feeder Distance to bird 15 feet, but through glass **Viewing conditions** overcast Optical equipment used Swarovski 8.5 x 42 binoculars, Canon 7D with 300mm lens + 1.4 extender **Description** This was a small greenish-yellow passerine, with a hefty conical bill, and pale eye-ring. The back feathers were a sharp lime green, and the underside bright yellow under the tail and on the flanks.

Separation from similar species (How you eliminated others)

No other bird I could think of would be predominantly green, and with a bunting type conical bill. All North American Warblers could be eliminated by the size (just slightly smaller than house finch(, and bill shape