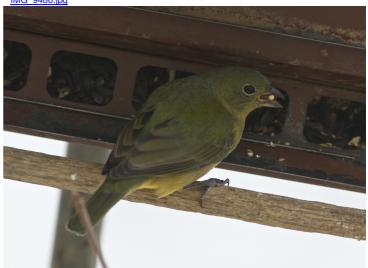

## PA Rare Bird Report

**Submission Date** 2018-02-11 19:23:32 **Observer's Name** Holly Merker E-mail HCybelle@gmail.com **Phone** 610-733-4392 **Observer's Address** 520 Baintree Run Downingtown PA 19335 **United States** Names of additional Ann Williams (property owner) observers **Species (Common Name) Painted Bunting Species (Scientific Name)** Passerina ciris Number of individuals Age(s) and Plumage(s) and unknown if this was an immature male, or female Sex (if known) **Observation Date and Time** 01-27-2016 10:30 AM Did you submit this sighting Not yet (please do, eBird is great!) to eBird? Link to eBird checklist Home owner did not want it in there while the bird was still present; County Chester Location (City, Borough, Marshallton Township) Exact Site (E.g. Name of park, Lucky Hill Rd lake, road) **Habitat** backyard bird feeder Distance to bird 15 feet, but through glass **Viewing conditions** overcast Optical equipment used Swarovski 8.5 x 42 binoculars, Canon 7D with 300mm lens + 1.4 extender **Description** This was a small greenish-yellow passerine, with a hefty conical bill, and pale eye-ring. The back feathers were a sharp lime green, and the underside bright yellow under the tail and on the flanks.

Separation from similar species (How you eliminated others)

No other bird I could think of would be predominantly green, and with a bunting type conical bill. All North American Warblers could be eliminated by the size (just slightly smaller than house finch(, and bill shape