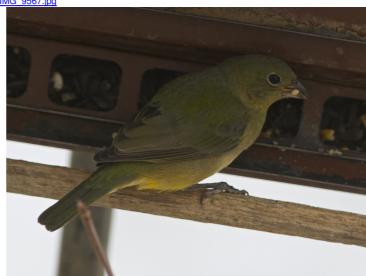

## PA Rare Bird Report

**Submission Date** 2018-02-11 19:23:32 **Observer's Name** Holly Merker E-mail HCybelle@gmail.com **Phone** 610-733-4392 **Observer's Address** 520 Baintree Run Downingtown PA 19335 **United States** Names of additional Ann Williams (property owner) observers **Species (Common Name) Painted Bunting Species (Scientific Name)** Passerina ciris Number of individuals Age(s) and Plumage(s) and unknown if this was an immature male, or female Sex (if known) **Observation Date and Time** 01-27-2016 10:30 AM Did you submit this sighting Not yet (please do, eBird is great!) to eBird? Link to eBird checklist Home owner did not want it in there while the bird was still present; County Chester Location (City, Borough, Marshallton Township) Exact Site (E.g. Name of park, Lucky Hill Rd lake, road) **Habitat** backyard bird feeder Distance to bird 15 feet, but through glass **Viewing conditions** overcast Optical equipment used Swarovski 8.5 x 42 binoculars, Canon 7D with 300mm lens + 1.4 extender **Description** This was a small greenish-yellow passerine, with a hefty conical bill, and pale eye-ring. The back feathers were a sharp lime green, and the underside bright yellow under the tail and on the flanks.

Separation from similar species (How you eliminated others)

No other bird I could think of would be predominantly green, and with a bunting type conical bill. All North American Warblers could be eliminated by the size (just slightly smaller than house finch(, and bill shape