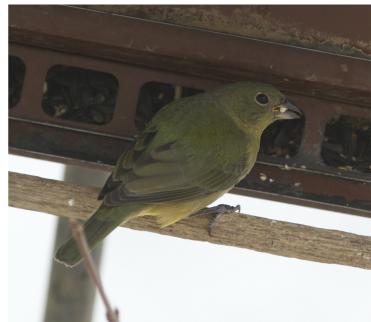

## PA Rare Bird Report

**Submission Date** 2018-02-11 19:23:32 **Observer's Name** Holly Merker E-mail HCybelle@gmail.com **Phone** 610-733-4392 **Observer's Address** 520 Baintree Run Downingtown PA 19335 **United States** Names of additional Ann Williams (property owner) observers **Species (Common Name) Painted Bunting Species (Scientific Name)** Passerina ciris Number of individuals Age(s) and Plumage(s) and unknown if this was an immature male, or female Sex (if known) **Observation Date and Time** 01-27-2016 10:30 AM Did you submit this sighting Not yet (please do, eBird is great!) to eBird? Link to eBird checklist Home owner did not want it in there while the bird was still present; County Chester Location (City, Borough, Marshallton Township) Exact Site (E.g. Name of park, Lucky Hill Rd lake, road) **Habitat** backyard bird feeder Distance to bird 15 feet, but through glass **Viewing conditions** overcast Optical equipment used Swarovski 8.5 x 42 binoculars, Canon 7D with 300mm lens + 1.4 extender **Description** This was a small greenish-yellow passerine, with a hefty conical bill, and pale eye-ring. The back feathers were a sharp lime green, and the underside bright yellow under the tail and on the flanks.

Separation from similar species (How you eliminated others)

No other bird I could think of would be predominantly green, and with a bunting type conical bill. All North American Warblers could be eliminated by the size (just slightly smaller than house finch(, and bill shape