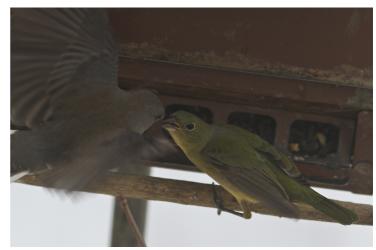

## PA Rare Bird Report

**Submission Date** 2018-02-11 19:23:32 **Observer's Name** Holly Merker E-mail HCybelle@gmail.com **Phone** 610-733-4392 **Observer's Address** 520 Baintree Run Downingtown PA 19335 **United States** Names of additional Ann Williams (property owner) observers **Species (Common Name) Painted Bunting Species (Scientific Name)** Passerina ciris Number of individuals Age(s) and Plumage(s) and unknown if this was an immature male, or female Sex (if known) **Observation Date and Time** 01-27-2016 10:30 AM Did you submit this sighting Not yet (please do, eBird is great!) to eBird? Link to eBird checklist Home owner did not want it in there while the bird was still present; County Chester Location (City, Borough, Marshallton Township) Exact Site (E.g. Name of park, Lucky Hill Rd lake, road) **Habitat** backyard bird feeder Distance to bird 15 feet, but through glass **Viewing conditions** overcast Optical equipment used Swarovski 8.5 x 42 binoculars, Canon 7D with 300mm lens + 1.4 extender **Description** This was a small greenish-yellow passerine, with a hefty conical bill, and pale eye-ring. The back feathers were a sharp lime green, and the underside bright yellow under the tail and on the flanks.

Behavior (be as detailed as possible about what the bird was doing)

This was a bird that was only know to me, since the homeowner contacted me asking if a Yellow Warbler should be making an appearance at her feeder in January. While I viewed it, the bird was attending a backyard feeder

Separation from similar species (How you eliminated others)

No other bird I could think of would be predominantly green, and with a bunting type conical bill. All North American Warblers could be eliminated by the size (just slightly smaller than house finch(, and bill shape