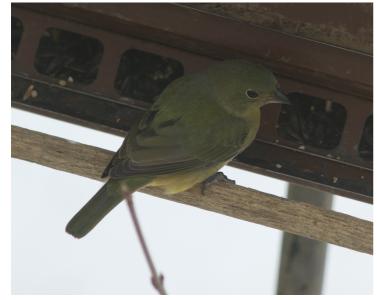

## PA Rare Bird Report

**Submission Date** 2018-02-11 19:23:32 **Observer's Name** Holly Merker E-mail HCybelle@gmail.com **Phone** 610-733-4392 **Observer's Address** 520 Baintree Run Downingtown PA 19335 **United States** Names of additional Ann Williams (property owner) observers **Species (Common Name) Painted Bunting Species (Scientific Name)** Passerina ciris Number of individuals Age(s) and Plumage(s) and unknown if this was an immature male, or female Sex (if known) **Observation Date and Time** 01-27-2016 10:30 AM Did you submit this sighting Not yet (please do, eBird is great!) to eBird? Link to eBird checklist Home owner did not want it in there while the bird was still present; County Chester Location (City, Borough, Marshallton Township) Exact Site (E.g. Name of park, Lucky Hill Rd lake, road) **Habitat** backyard bird feeder Distance to bird 15 feet, but through glass **Viewing conditions** overcast Optical equipment used Swarovski 8.5 x 42 binoculars, Canon 7D with 300mm lens + 1.4 extender **Description** This was a small greenish-yellow passerine, with a hefty conical bill, and pale eye-ring. The back feathers were a sharp lime green, and the underside bright yellow under the tail and on the flanks.

Behavior (be as detailed as possible about what the bird was doing)

This was a bird that was only know to me, since the homeowner contacted me asking if a Yellow Warbler should be making an appearance at her feeder in January. While I viewed it, the bird was attending a backyard feeder

Separation from similar species (How you eliminated others)

No other bird I could think of would be predominantly green, and with a bunting type conical bill. All North American Warblers could be eliminated by the size (just slightly smaller than house finch(, and bill shape