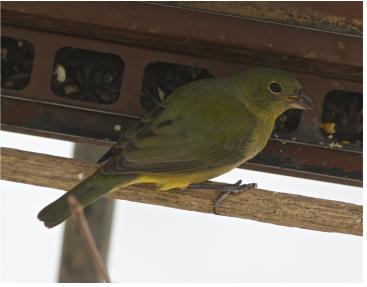

## PA Rare Bird Report

**Submission Date** 2018-02-11 19:23:32 **Observer's Name** Holly Merker E-mail HCybelle@gmail.com **Phone** 610-733-4392 **Observer's Address** 520 Baintree Run Downingtown PA 19335 **United States** Names of additional Ann Williams (property owner) observers **Species (Common Name) Painted Bunting Species (Scientific Name)** Passerina ciris Number of individuals Age(s) and Plumage(s) and unknown if this was an immature male, or female Sex (if known) **Observation Date and Time** 01-27-2016 10:30 AM Did you submit this sighting Not yet (please do, eBird is great!) to eBird? Link to eBird checklist Home owner did not want it in there while the bird was still present; County Chester Location (City, Borough, Marshallton Township) Exact Site (E.g. Name of park, Lucky Hill Rd lake, road) **Habitat** backyard bird feeder Distance to bird 15 feet, but through glass **Viewing conditions** overcast Optical equipment used Swarovski 8.5 x 42 binoculars, Canon 7D with 300mm lens + 1.4 extender **Description** This was a small greenish-yellow passerine, with a hefty conical bill, and pale eye-ring. The back feathers were a sharp lime green, and the underside bright yellow under the tail and on the flanks.

Separation from similar species (How you eliminated others)

No other bird I could think of would be predominantly green, and with a bunting type conical bill. All North American Warblers could be eliminated by the size (just slightly smaller than house finch(, and bill shape