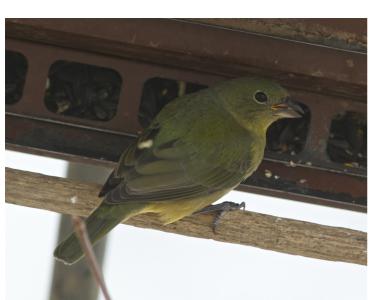

## PA Rare Bird Report

**Submission Date** 2018-02-11 19:23:32 **Observer's Name** Holly Merker E-mail HCybelle@gmail.com **Phone** 610-733-4392 **Observer's Address** 520 Baintree Run Downingtown PA 19335 **United States** Names of additional Ann Williams (property owner) observers **Species (Common Name) Painted Bunting Species (Scientific Name)** Passerina ciris Number of individuals Age(s) and Plumage(s) and unknown if this was an immature male, or female Sex (if known) **Observation Date and Time** 01-27-2016 10:30 AM Did you submit this sighting Not yet (please do, eBird is great!) to eBird? Link to eBird checklist Home owner did not want it in there while the bird was still present; County Chester Location (City, Borough, Marshallton Township) Exact Site (E.g. Name of park, Lucky Hill Rd lake, road) **Habitat** backyard bird feeder Distance to bird 15 feet, but through glass **Viewing conditions** overcast Optical equipment used Swarovski 8.5 x 42 binoculars, Canon 7D with 300mm lens + 1.4 extender **Description** This was a small greenish-yellow passerine, with a hefty conical bill, and pale eye-ring. The back feathers were a sharp lime green, and the underside bright yellow under the tail and on the flanks.

Separation from similar species (How you eliminated others)

No other bird I could think of would be predominantly green, and with a bunting type conical bill. All North American Warblers could be eliminated by the size (just slightly smaller than house finch(, and bill shape