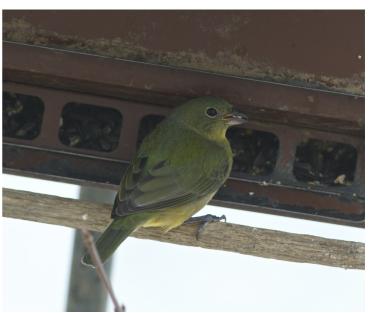

## PA Rare Bird Report

**Submission Date** 2018-02-11 19:23:32 **Observer's Name** Holly Merker E-mail HCybelle@gmail.com **Phone** 610-733-4392 **Observer's Address** 520 Baintree Run Downingtown PA 19335 **United States** Names of additional Ann Williams (property owner) observers **Species (Common Name) Painted Bunting Species (Scientific Name)** Passerina ciris Number of individuals Age(s) and Plumage(s) and unknown if this was an immature male, or female Sex (if known) **Observation Date and Time** 01-27-2016 10:30 AM Did you submit this sighting Not yet (please do, eBird is great!) to eBird? Link to eBird checklist Home owner did not want it in there while the bird was still present; County Chester Location (City, Borough, Marshallton Township) Exact Site (E.g. Name of park, Lucky Hill Rd lake, road) **Habitat** backyard bird feeder Distance to bird 15 feet, but through glass **Viewing conditions** overcast Optical equipment used Swarovski 8.5 x 42 binoculars, Canon 7D with 300mm lens + 1.4 extender **Description** This was a small greenish-yellow passerine, with a hefty conical bill, and pale eye-ring. The back feathers were a sharp lime green, and the underside bright yellow under the tail and on the flanks.

Behavior (be as detailed as possible about what the bird was doing)

This was a bird that was only know to me, since the homeowner contacted me asking if a Yellow Warbler should be making an appearance at her feeder in January. While I viewed it, the bird was attending a backyard feeder

Separation from similar species (How you eliminated others)

No other bird I could think of would be predominantly green, and with a bunting type conical bill. All North American Warblers could be eliminated by the size (just slightly smaller than house finch(, and bill shape